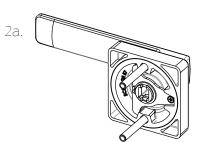

### 2. Furniture installation

- a. Screw studs on to rose as shown
- b. Align studs with drilled holes, and secure with M4 screws and washers

2b.