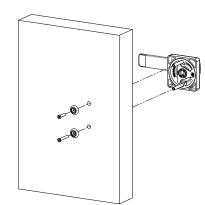

### 2. Furniture installation

- a. Screw studs on to rose as shown
- b. Align studs with drilled holes, and secure with M4 screws and washers

2b.