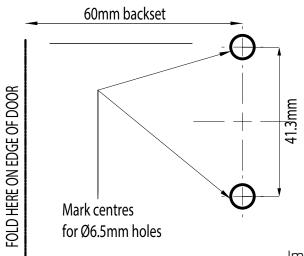

## 1. Prepare door (template attached)

If door is predrilled, go to step 2, otherwise follow the steps below

- · With a soft pencil, mark holes as per template
- · Check alignment using a level
- Drill holes

### **Drilling Template**

\_\_\_\_\_

Important: Double check dimensions if printing from an electronic version